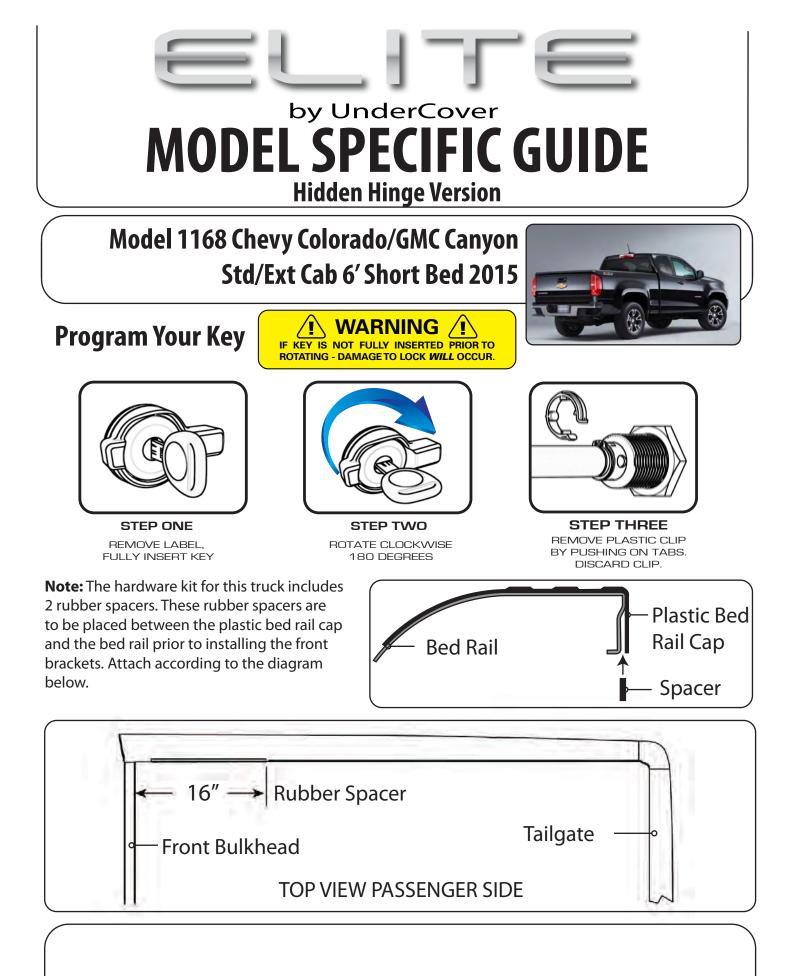

## RE: Step 2 on the Quick Start Guide

Measurement for the rear mounting bracket is 46 3/8" from the back side of the bulkhead to the front edge of the bracket.