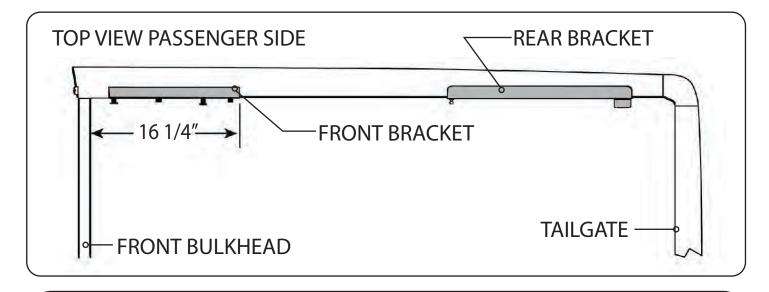

## **RE: Step 3 on the Quick Start Guide**

Measurement for the front mounting bracket is 16 1/4'' from the back side of the bulkhead to the end of the bracket.

The fit of the cover to the truck bed is determined by the front mounting brackets. This measurement is a good starting point. Unfortunately not all truck beds are assembled 100% square, so some adjustments may be necessary after the cover is set on the truck.