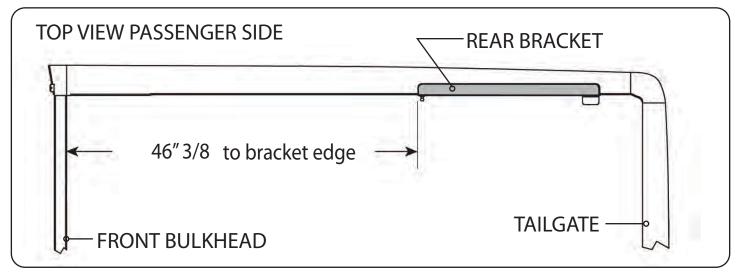

## RE: Step 2 on the Quick Start Guide

Measurement for the rear mounting bracket is 46 3/8" from the back side of the bulkhead to the front edge of the bracket.